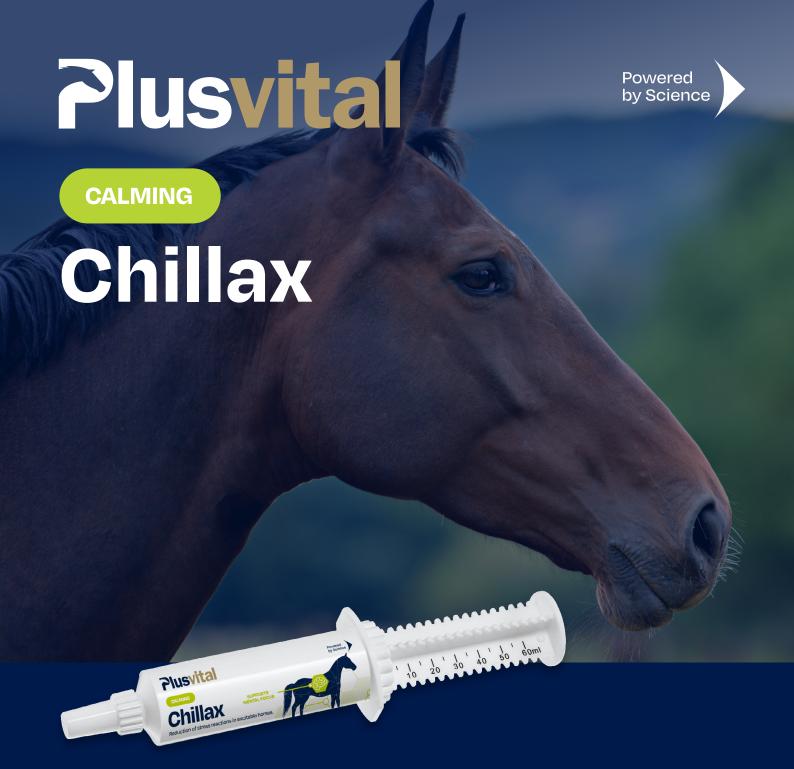

Syringe with a blend of chelated Magnesium, marine and dairy peptides designed to restore chemical balance to the central nervous system and to help calm excitable horses in stressful conditions.